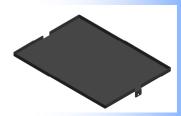

### **ACCESSORIES**

Multi purpose tray (420 x 300 mm.)

Reference: PL-UN-300

Reference: PL-RO

Reference: PL-AD-300

## Tray with adhesive mat (420 x 300 mm.)

Designed to secure any flat-bottomed glass-ware or plastic-ware: micro or deep well plates, Erlenmeyer or Fernbach flasks, round or square bottles...

Speeds of up to 250 rpm depending only on the shape and weight of the container and the shaking orbital diameter. Easy to clean.