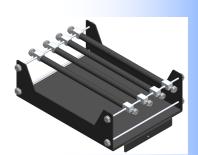

### **ACCESSORIES**

Multi purpose tray (420 x 300 mm.)

Reference: PL-UN-300

Reference: PL-RO

Reference: PL-AD-300

## Anti-slipping tray (420 x 350 mm.)