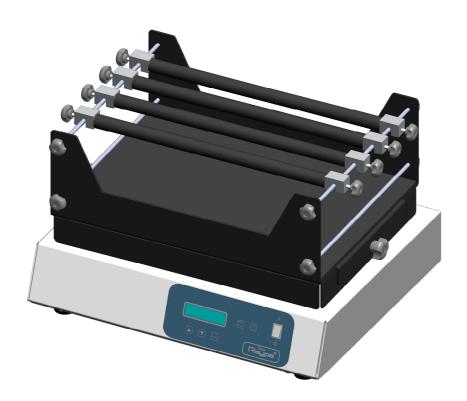

## Orbital shaker "ORBI-300"

#### ORBI-300 + PL-UN-300

#### **Features**

- Speed regulation by microprocessor. LCD display.
- Max. Speed of 300 r.p.m.
- Programmable delayed start between 0 and 99 h
- Progressive start and stop.
- Orbit width: 20 mm.
- Max. load : 15 kg.
- Programmable shaking time (0-99 hours).
- Acoustic alarm at the end of process
- Overload safety system
- External metallic case oven painted with epoxy resin.
- Several compatible platforms for different applications